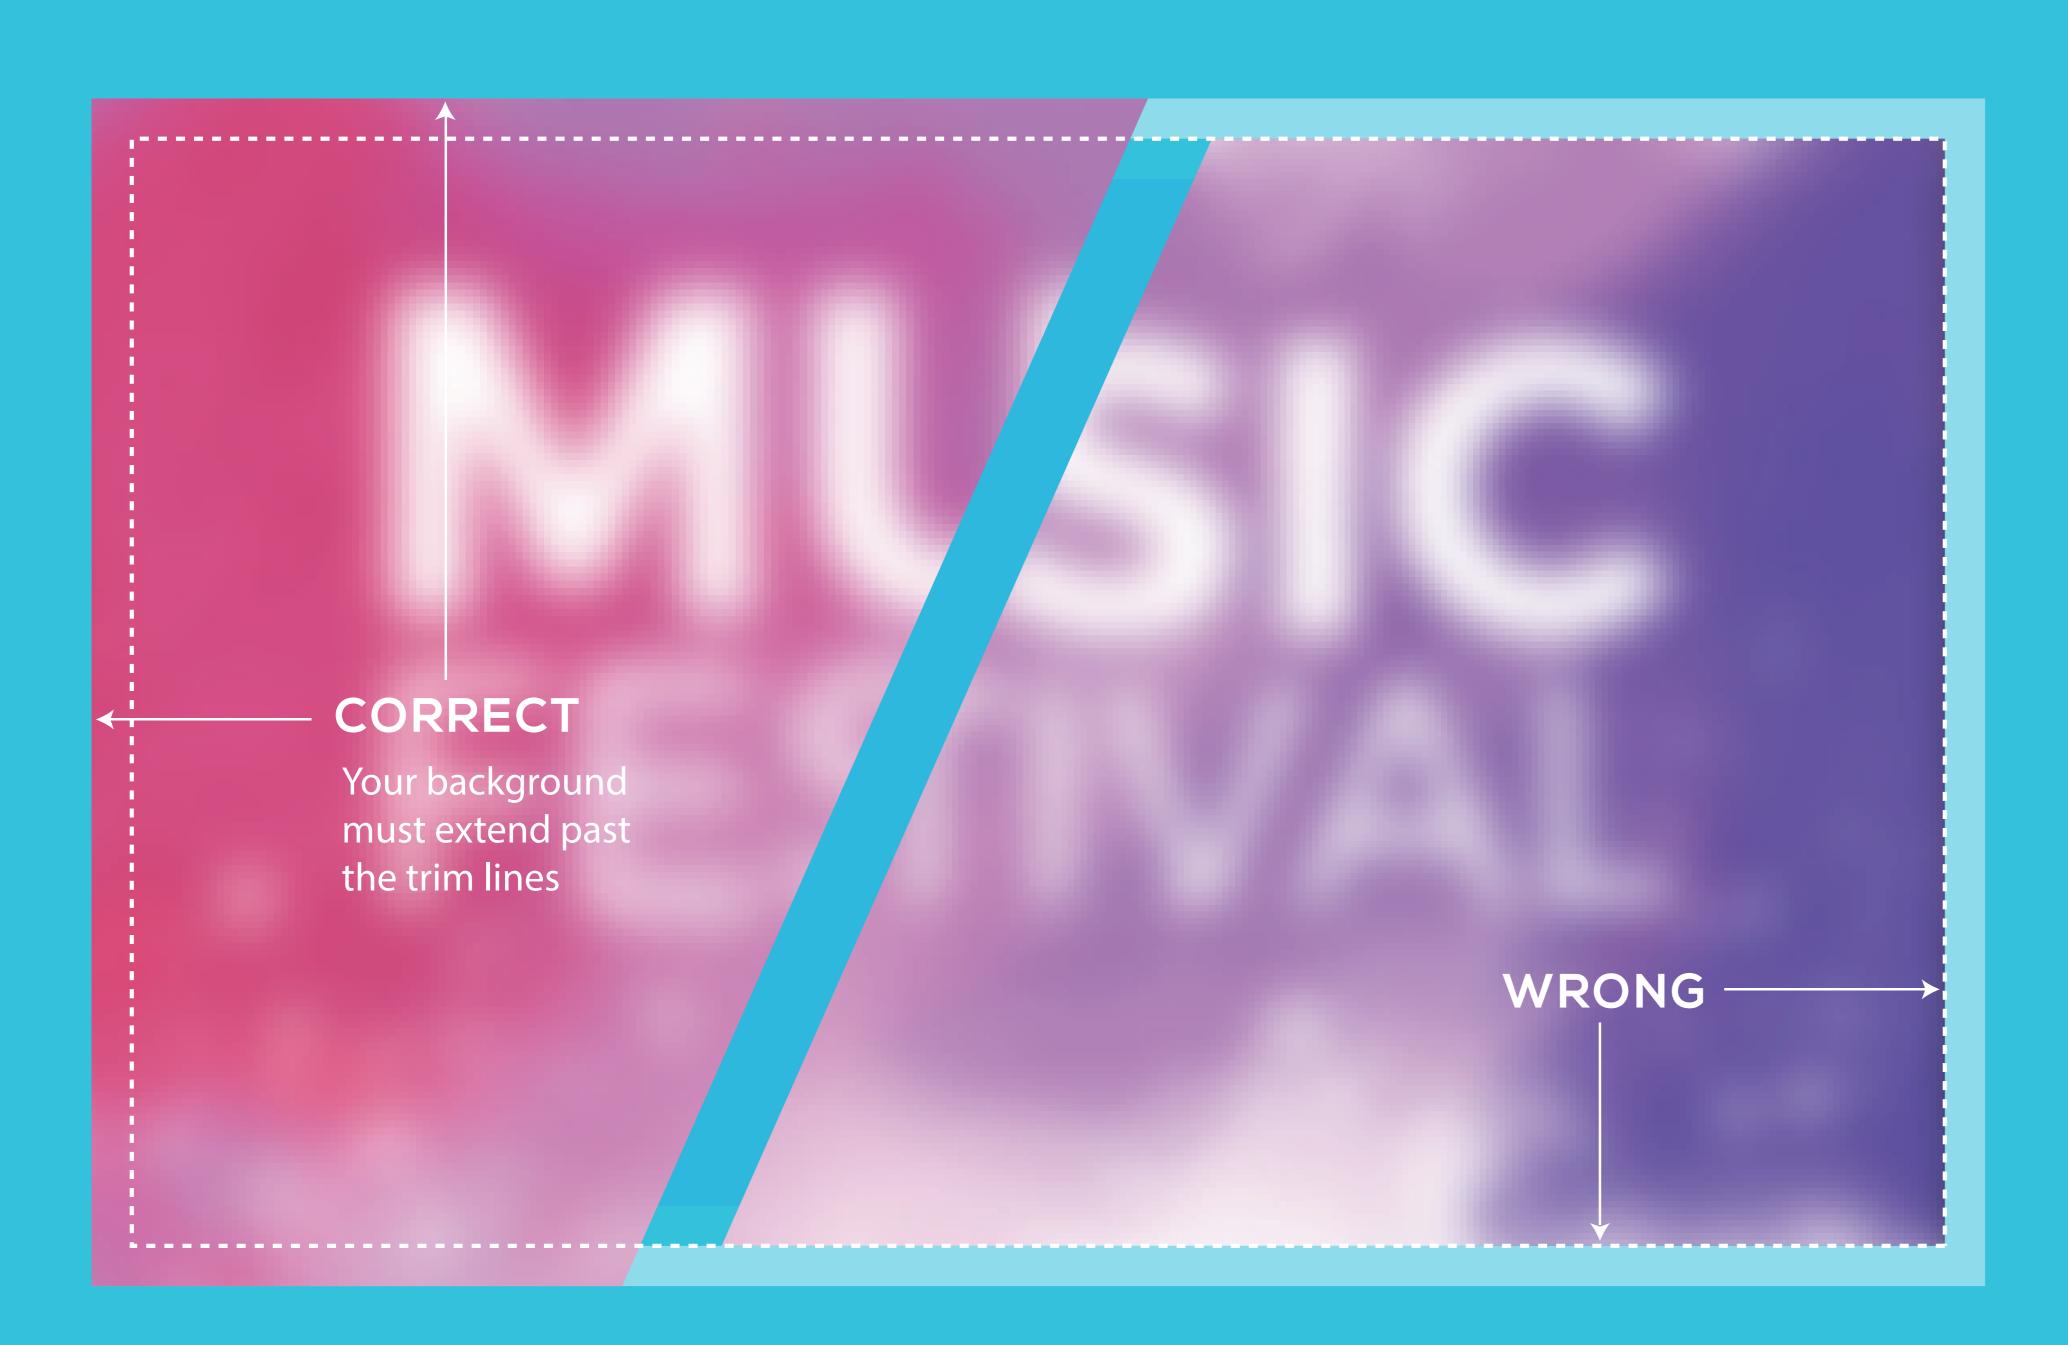

#### WHAT IS BLEED?

When designing for print it is important to remember that it can be difficult to trim a job right on the edge of a design. In order to achieve the best result possible, you will need to extend your design past the trim lines, so the design can easily be cut down to size. The area that extends past your trim lines is called 'bleed'. In order to get the best results when designing for print, it's important to ensure your artwork always extends past the trim lines.

## SIZE: 1220x500 mm (W x H)

Please delete this layer before sending back to us.

SAFE AREA

or image Inside this blue area to prevent trimming.

Artwork will be trimmed here.

Extend your artwork to the edge of this area.
Text and Images on this red shaded area will be trimmed