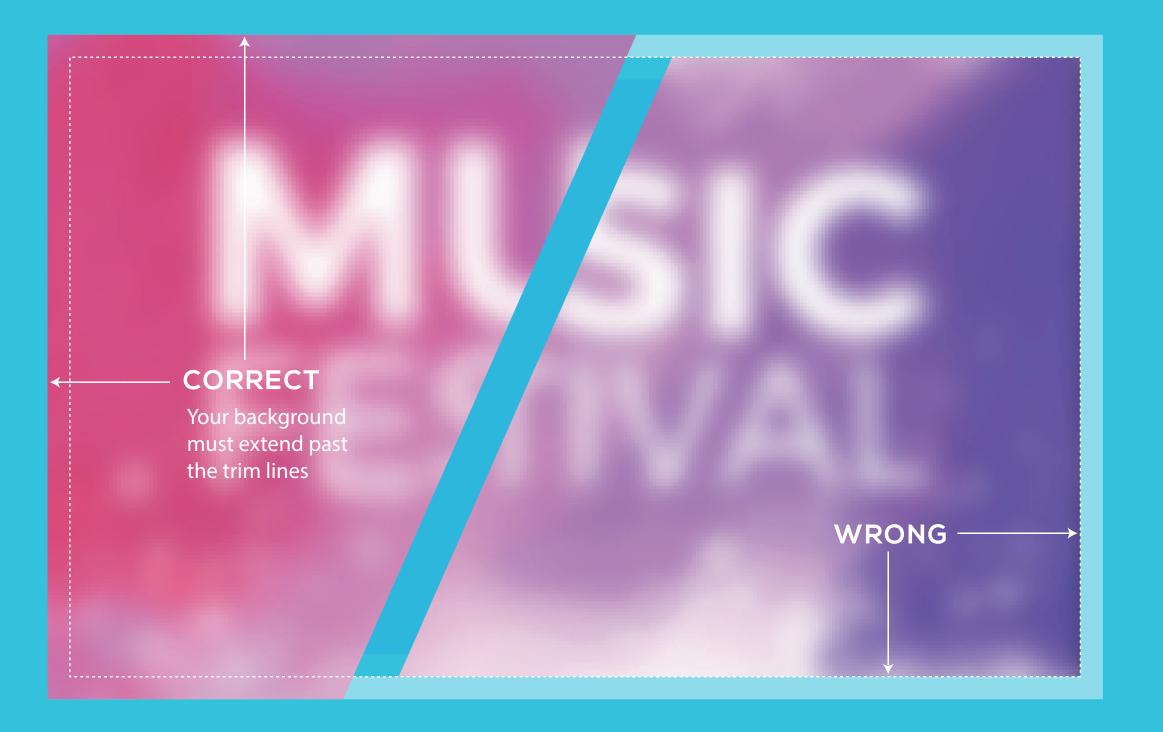

### WHAT IS BLEED?

When designing for print it is important to remember that it can be difficult to trim a job right on the edge of a design. In order to achieve the best result possible, you will need to extend your design past the trim lines, so the design can easily be cut down to size. The area that extends past your trim lines is called 'bleed'. In order to get the best results when designing for print, it's important to ensure your artwork always extends past the trim lines.