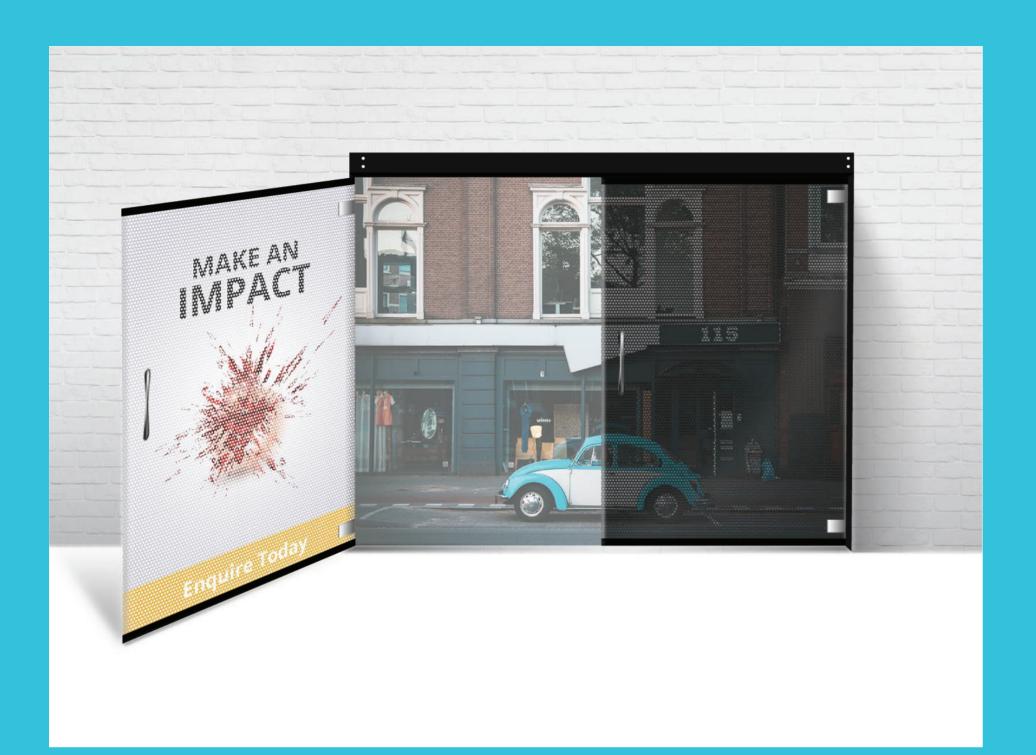

### This page must be deleted before submitting

# PRODUCT SETUP FACT SHEET



#### WHAT IS BLEED?

When designing for print it is important to remember that it can be difficult to trim a job right on the edge of a design. In order to achieve the best result possible, you will need to extend your design past the trim lines, so the design can easily be cut down to size. The area that extends past your trim lines is called 'bleed'. In order to get the best results when designing for print, it's important to ensure your artwork always extends past the trim lines.



#### ONE WAY VISION & WINDOW GRAPHICS

A0: 1188x841mm

#### **GENERIC FACTS:**

- Convert all text to outlines
- 20mm bleed requirement
- File provided in CMYK only
- Our recommended rich black break down in 40%C, 40%M, 40%Y, and 100%K
- Supplied as press ready PDF

#### **IMPORTANT DESIGN NOTES:**

- As p