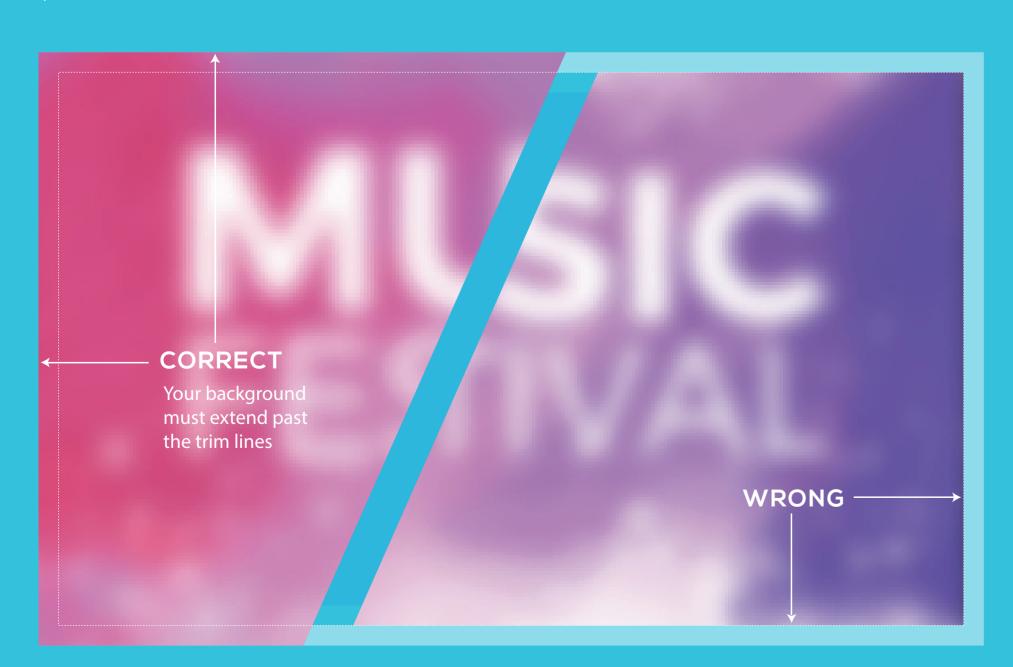

#### WHAT IS BLEED?

When designing for print it is important to remember that it can be difficult to trim a job right on the edge of a design. In order to achieve the best result possible, you will need to extend your design past the trim lines, so the design can easily be cut down to size. The area that extends past your trim lines is called 'bleed'. In order to get the best results when designing for print, it's important to ensure your artwork always extends past the trim lines.