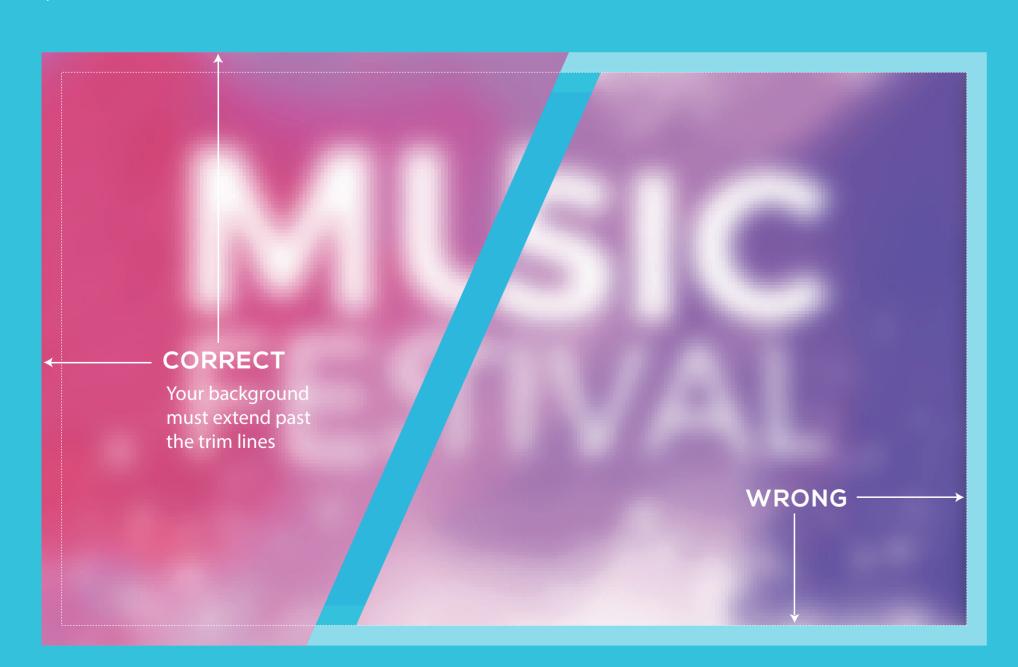

#### WHAT IS BLEED?

When designing for print it is important to remember that it can be difficult to trim a job right on the edge of a design. In order to achieve the best result possible, you will need to extend your design past the trim lines, so the design can easily be cut down to size. The area that extends past your trim lines is called 'bleed'. In order to get the best results when designing for print, it's important to ensure your artwork always extends past the trim lines.

BLEED AREA

Extend your artwork to the edge of this area.

Text and Images on this red shaded area will be trimmed

297mm