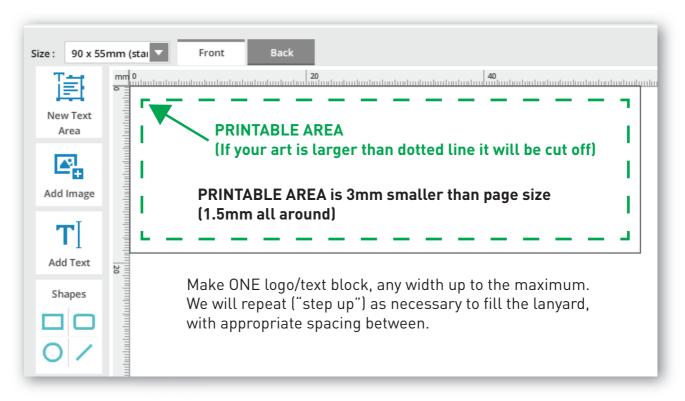

Make ONE logo/text block, any width up to the maximum. We will repeat ("step up") as necessary to fill the lanyard, with appropriate spacing between.