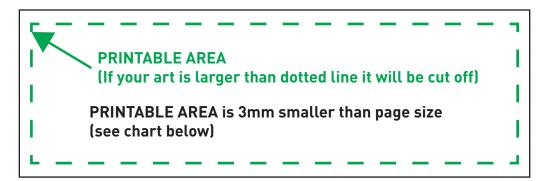

Lanyards are printed with PMS Spot Colours. Use the colour palette on page 2.

| Page Size                | Printable Area             |
|--------------------------|----------------------------|
| (Lanyard Height x 100mm) | (1.5mm smaller all around) |
| 10mm:                    | 7 x 97mm                   |
| 12mm:                    | 9 x 97mm                   |
| 15mm:                    | 12 x 97mm                  |
| 20mm:                    | 17 x 97mm                  |
| 25mm:                    | 22 x 97mm                  |

### Page Height (Lanyard Height) 10mm 12mm 15mm 20mm 25mm

| Page Size                | Printable Area             |
|--------------------------|----------------------------|
| (Lanyard Height x 100mm) | (1.5mm smaller all around) |
| 10mm:                    | 7 x 97mm                   |
| 12mm:                    | 9 x 97mm                   |
| 15mm:                    | 12 x 97mm                  |
| 20mm:                    | 17 x 97mm                  |
| 25mm:                    | 22 x 97mm                  |