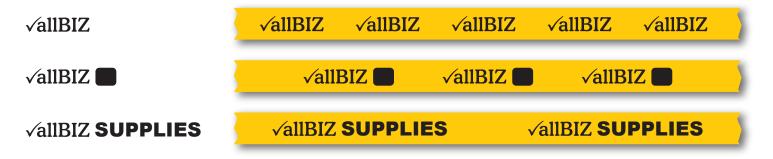

# Making your art 1 Colour

Some logos work well as one colour, others have to be altered. (For a small charge we can assist.)