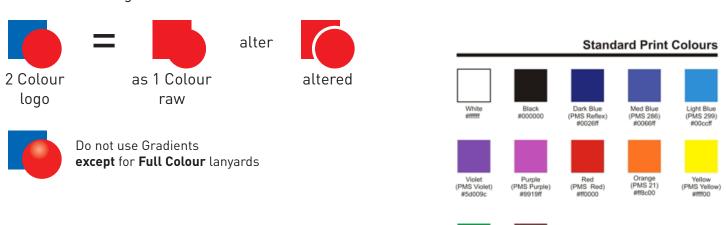

PMS SPOT COLOUR - your art must be in a spot colour (or 2 for 2 colour) from our range (see page 2)

# Making your art 1 Colour

Some logos work well as one colour, others have to be altered. (For a small charge we can assist.)