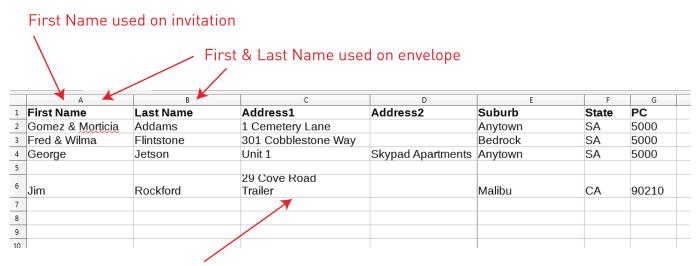

## **MAIL MERGE NAMES**

Put your guest names and addresses into a simple MS Excel (or OpenOffice or LibreOffice) spreadsheet. Use the titles listed in the example:

NOTE: do not hit RETURN to make a second line (it interferes with the mailmerge)