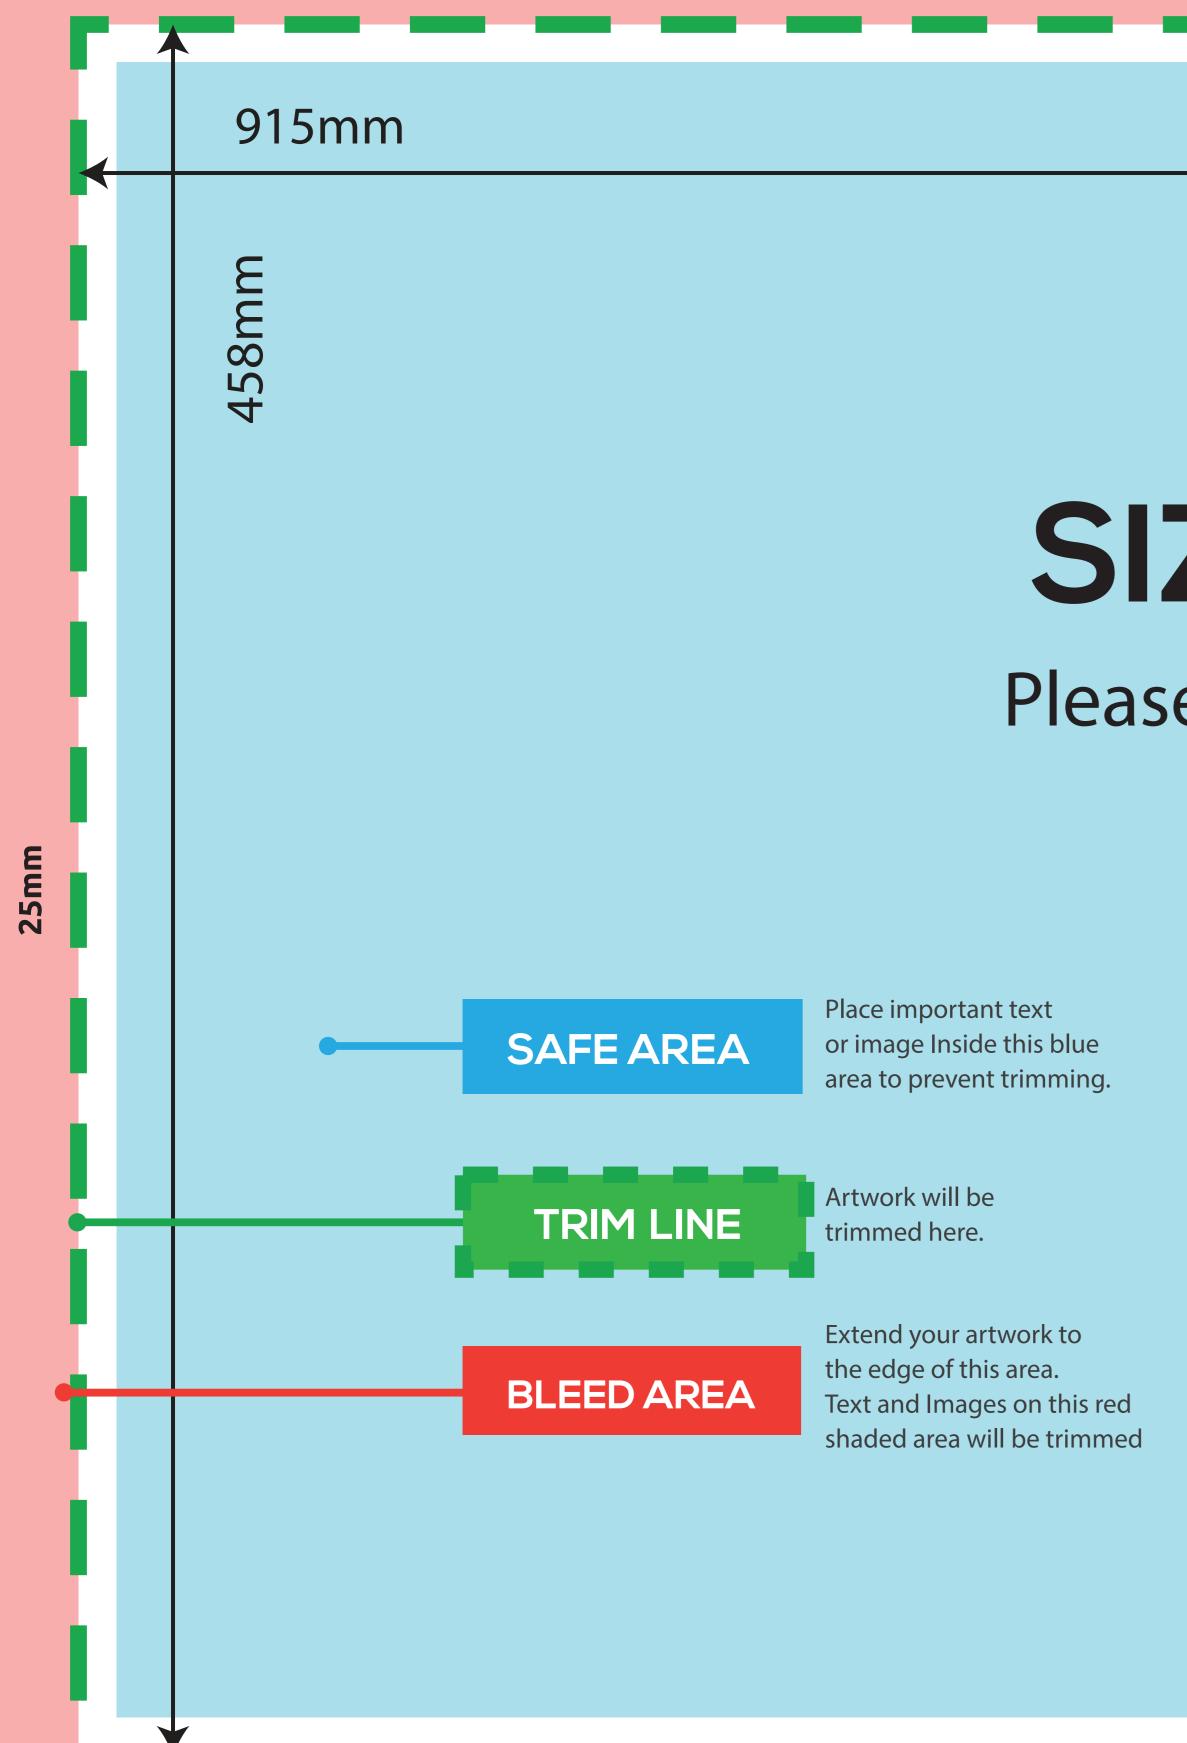

### **CUSTOM FLAG**

1 Yard - 915x458

#### **GENERIC FACTS:**

- Convert all text to outlines
- 25mm bleed requirement
- File provided in CMYK only
- Our recommended rich black break down in 40%C, 40%M, 40%Y, and 100%K
- Supplied as press ready PDF

#### WHAT IS BLEED?

When designing for print it is important to remember that it can be difficult to trim a job right on the edge of a design. In order to achieve the best result possible, you will need to extend your design past the trim lines, so the design can easily be cut down to size. The area that extends past your trim lines is called 'bleed'. In order to get the best results when designing for print, it's important to ensure your artwork always extends past the trim lines.

#### **PRODUCT SPECIFICS:**

- Artwork size: 915mm x 458mm (WxH)
- Total size with bleed: 965mm x 508mm (WxH)
- Use of vector image recommended
- 25mm bleed requirement

# SIZE: 915x458 mm (W x H) Please delete this layer before sending back to us. (THIS TEMPLATE IS AT 100%)