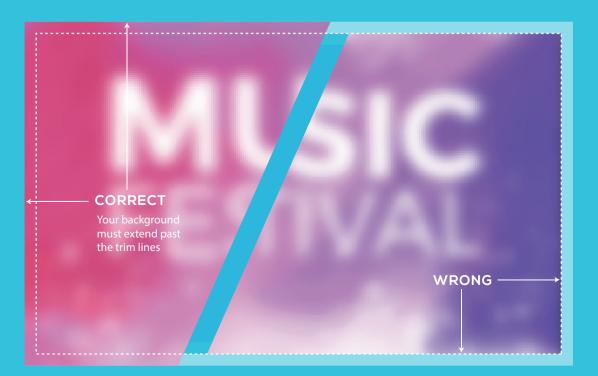

#### WHAT IS BLEED?

When designing for print it is important to remember that it can be difficult to trim a job right on the edge of a design. In order to achieve the best result possible, you will need to extend your design past the trim lines, so the design can easily be cut down to size. The area that extends past your trim lines is called 'bleed'. In order to get the best results when designing for print, it's important to ensure your artwork always extends past the trim lines.