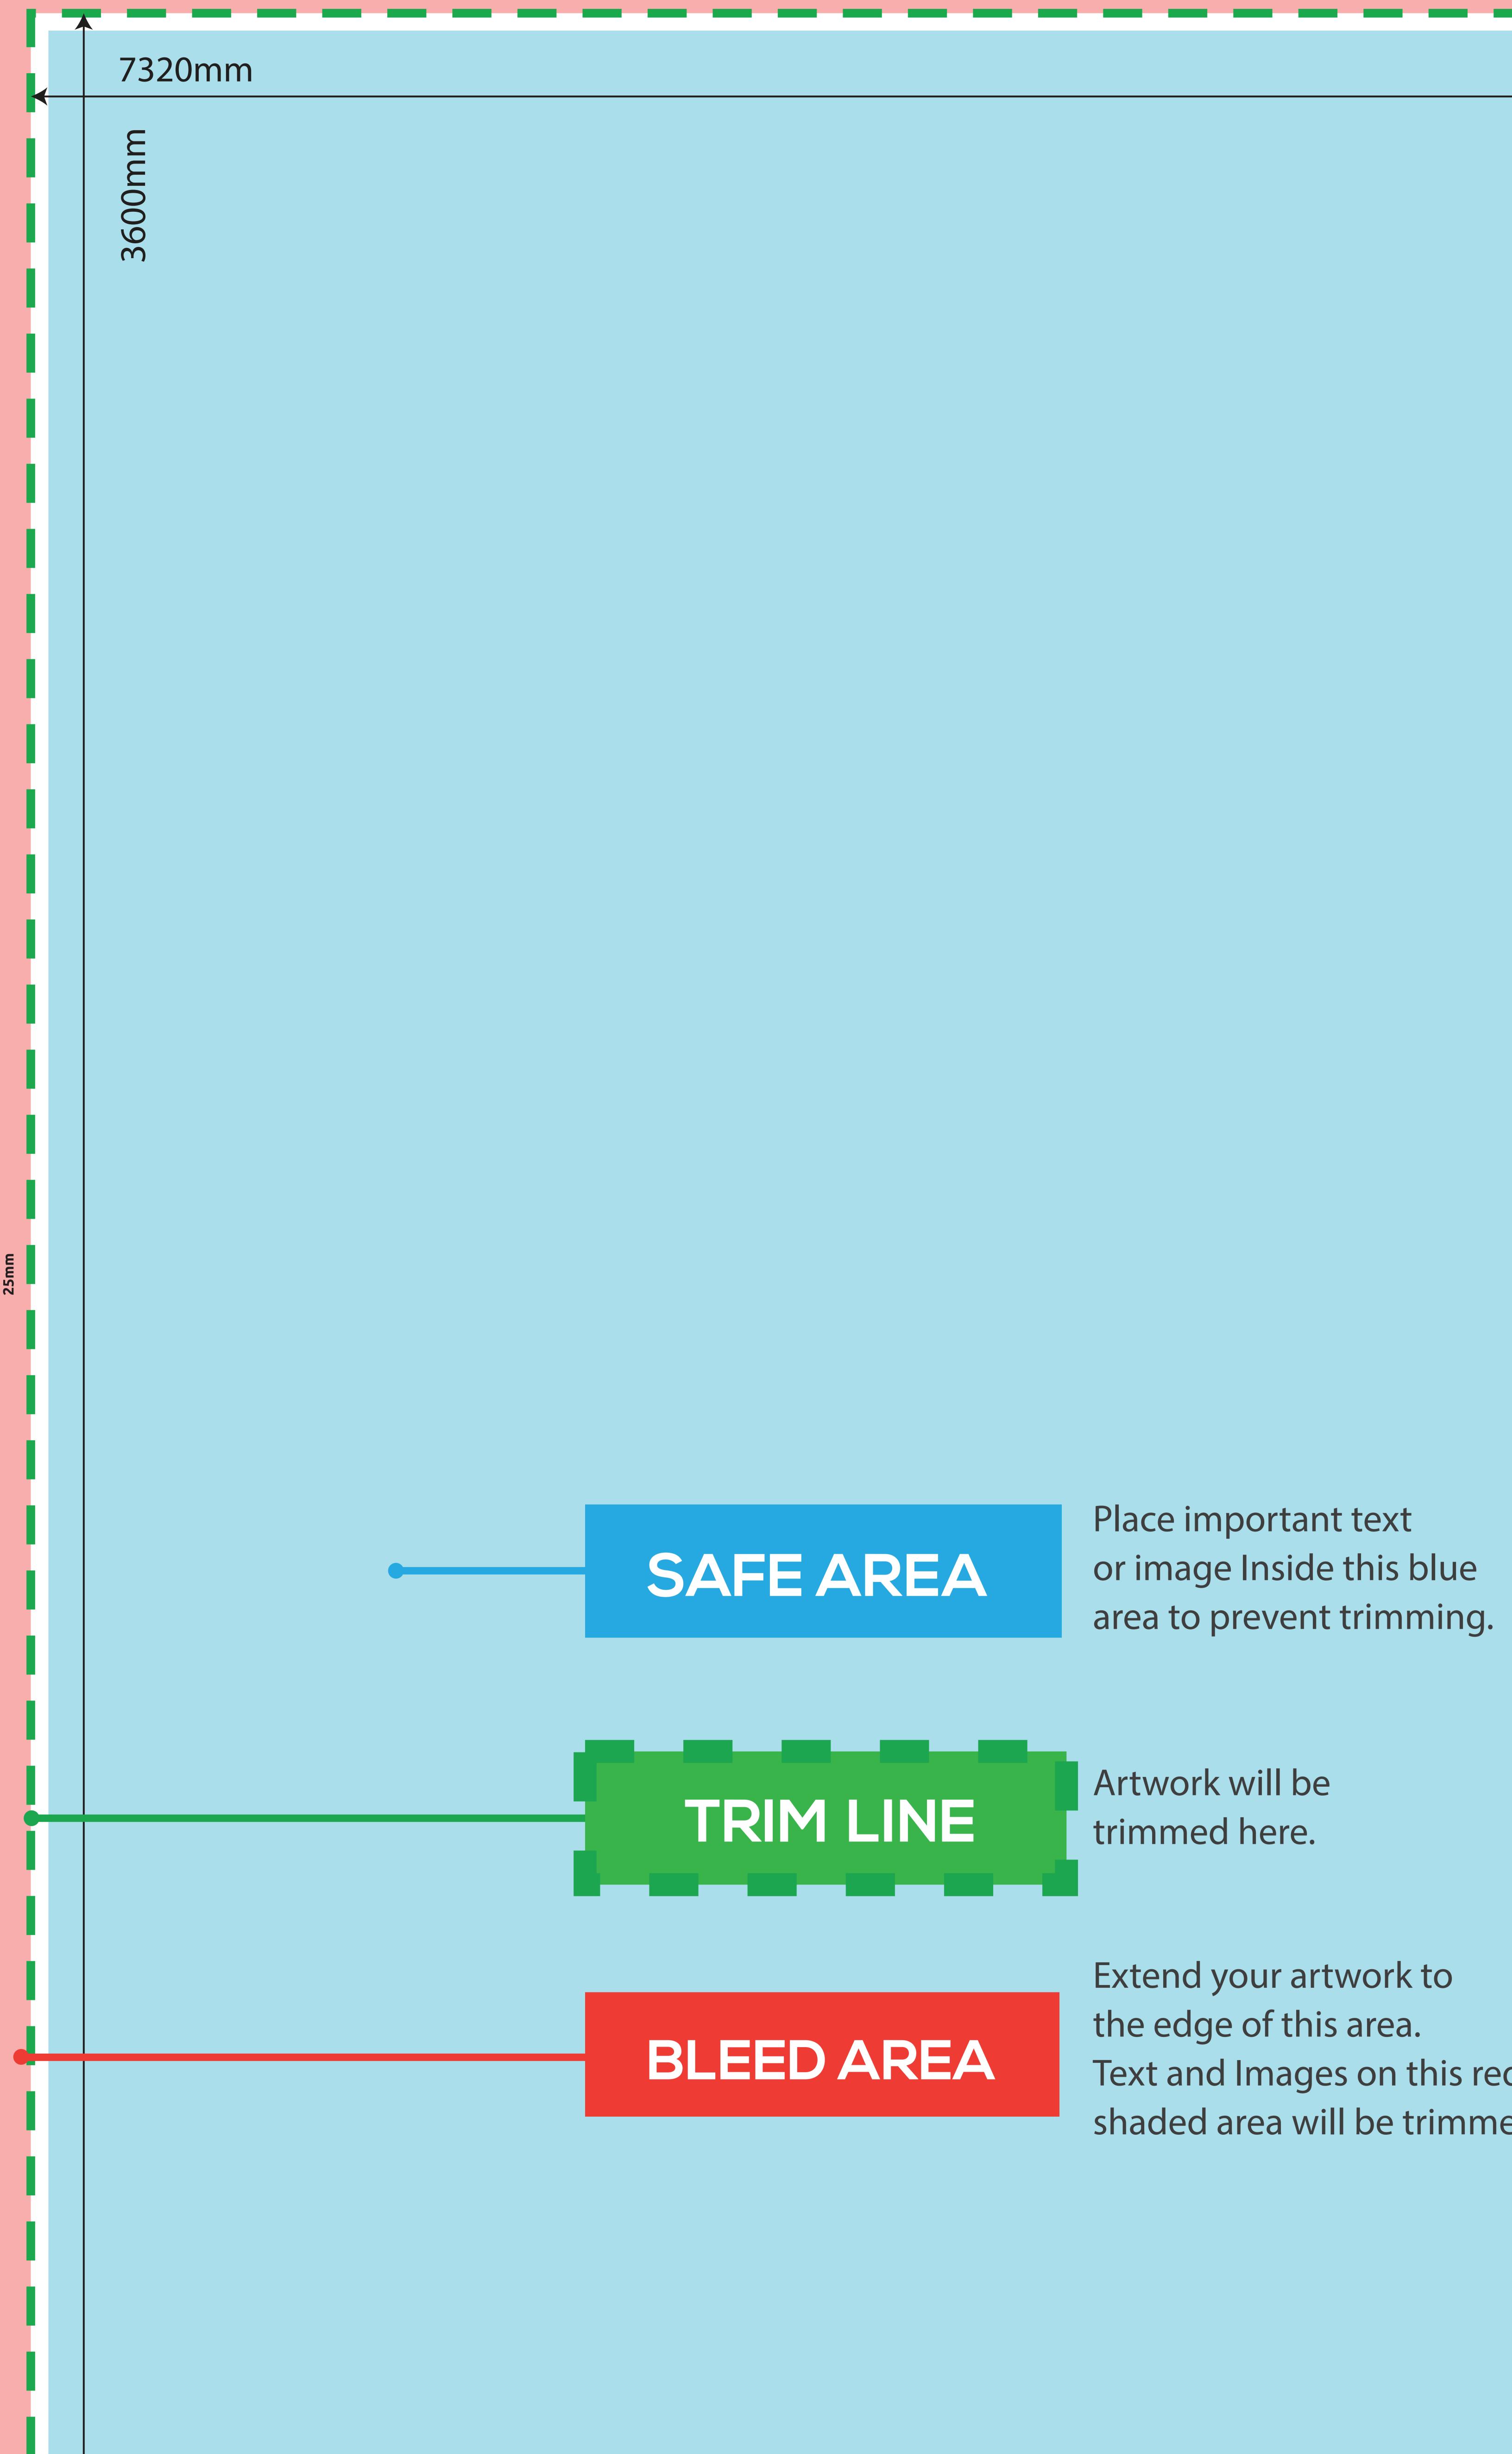

#### **PRODUCT SPECIFICS:**

- Artwork size: 7320mm x 3600mm (WxH)
- Total size with bleed: 7370mm x 3650mm (WxH)
- Use of vector image recommended
- 25mm bleed requirement