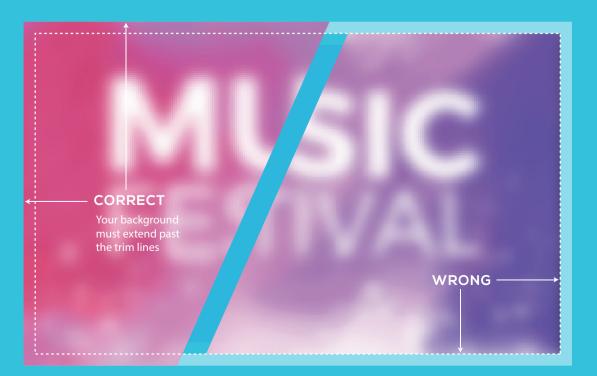

#### WHAT IS BLEED?

When designing for print it is important to remember that it can be difficult to trim a job right on the edge of a design. In order to achieve the best result possible, you will need to extend your design past the trim lines, so the design can easily be cut down to size. The area that extends past your trim lines is called 'bleed'. In order to get the best results when designing for print, it's important to ensure your artwork always extends past the trim lines.