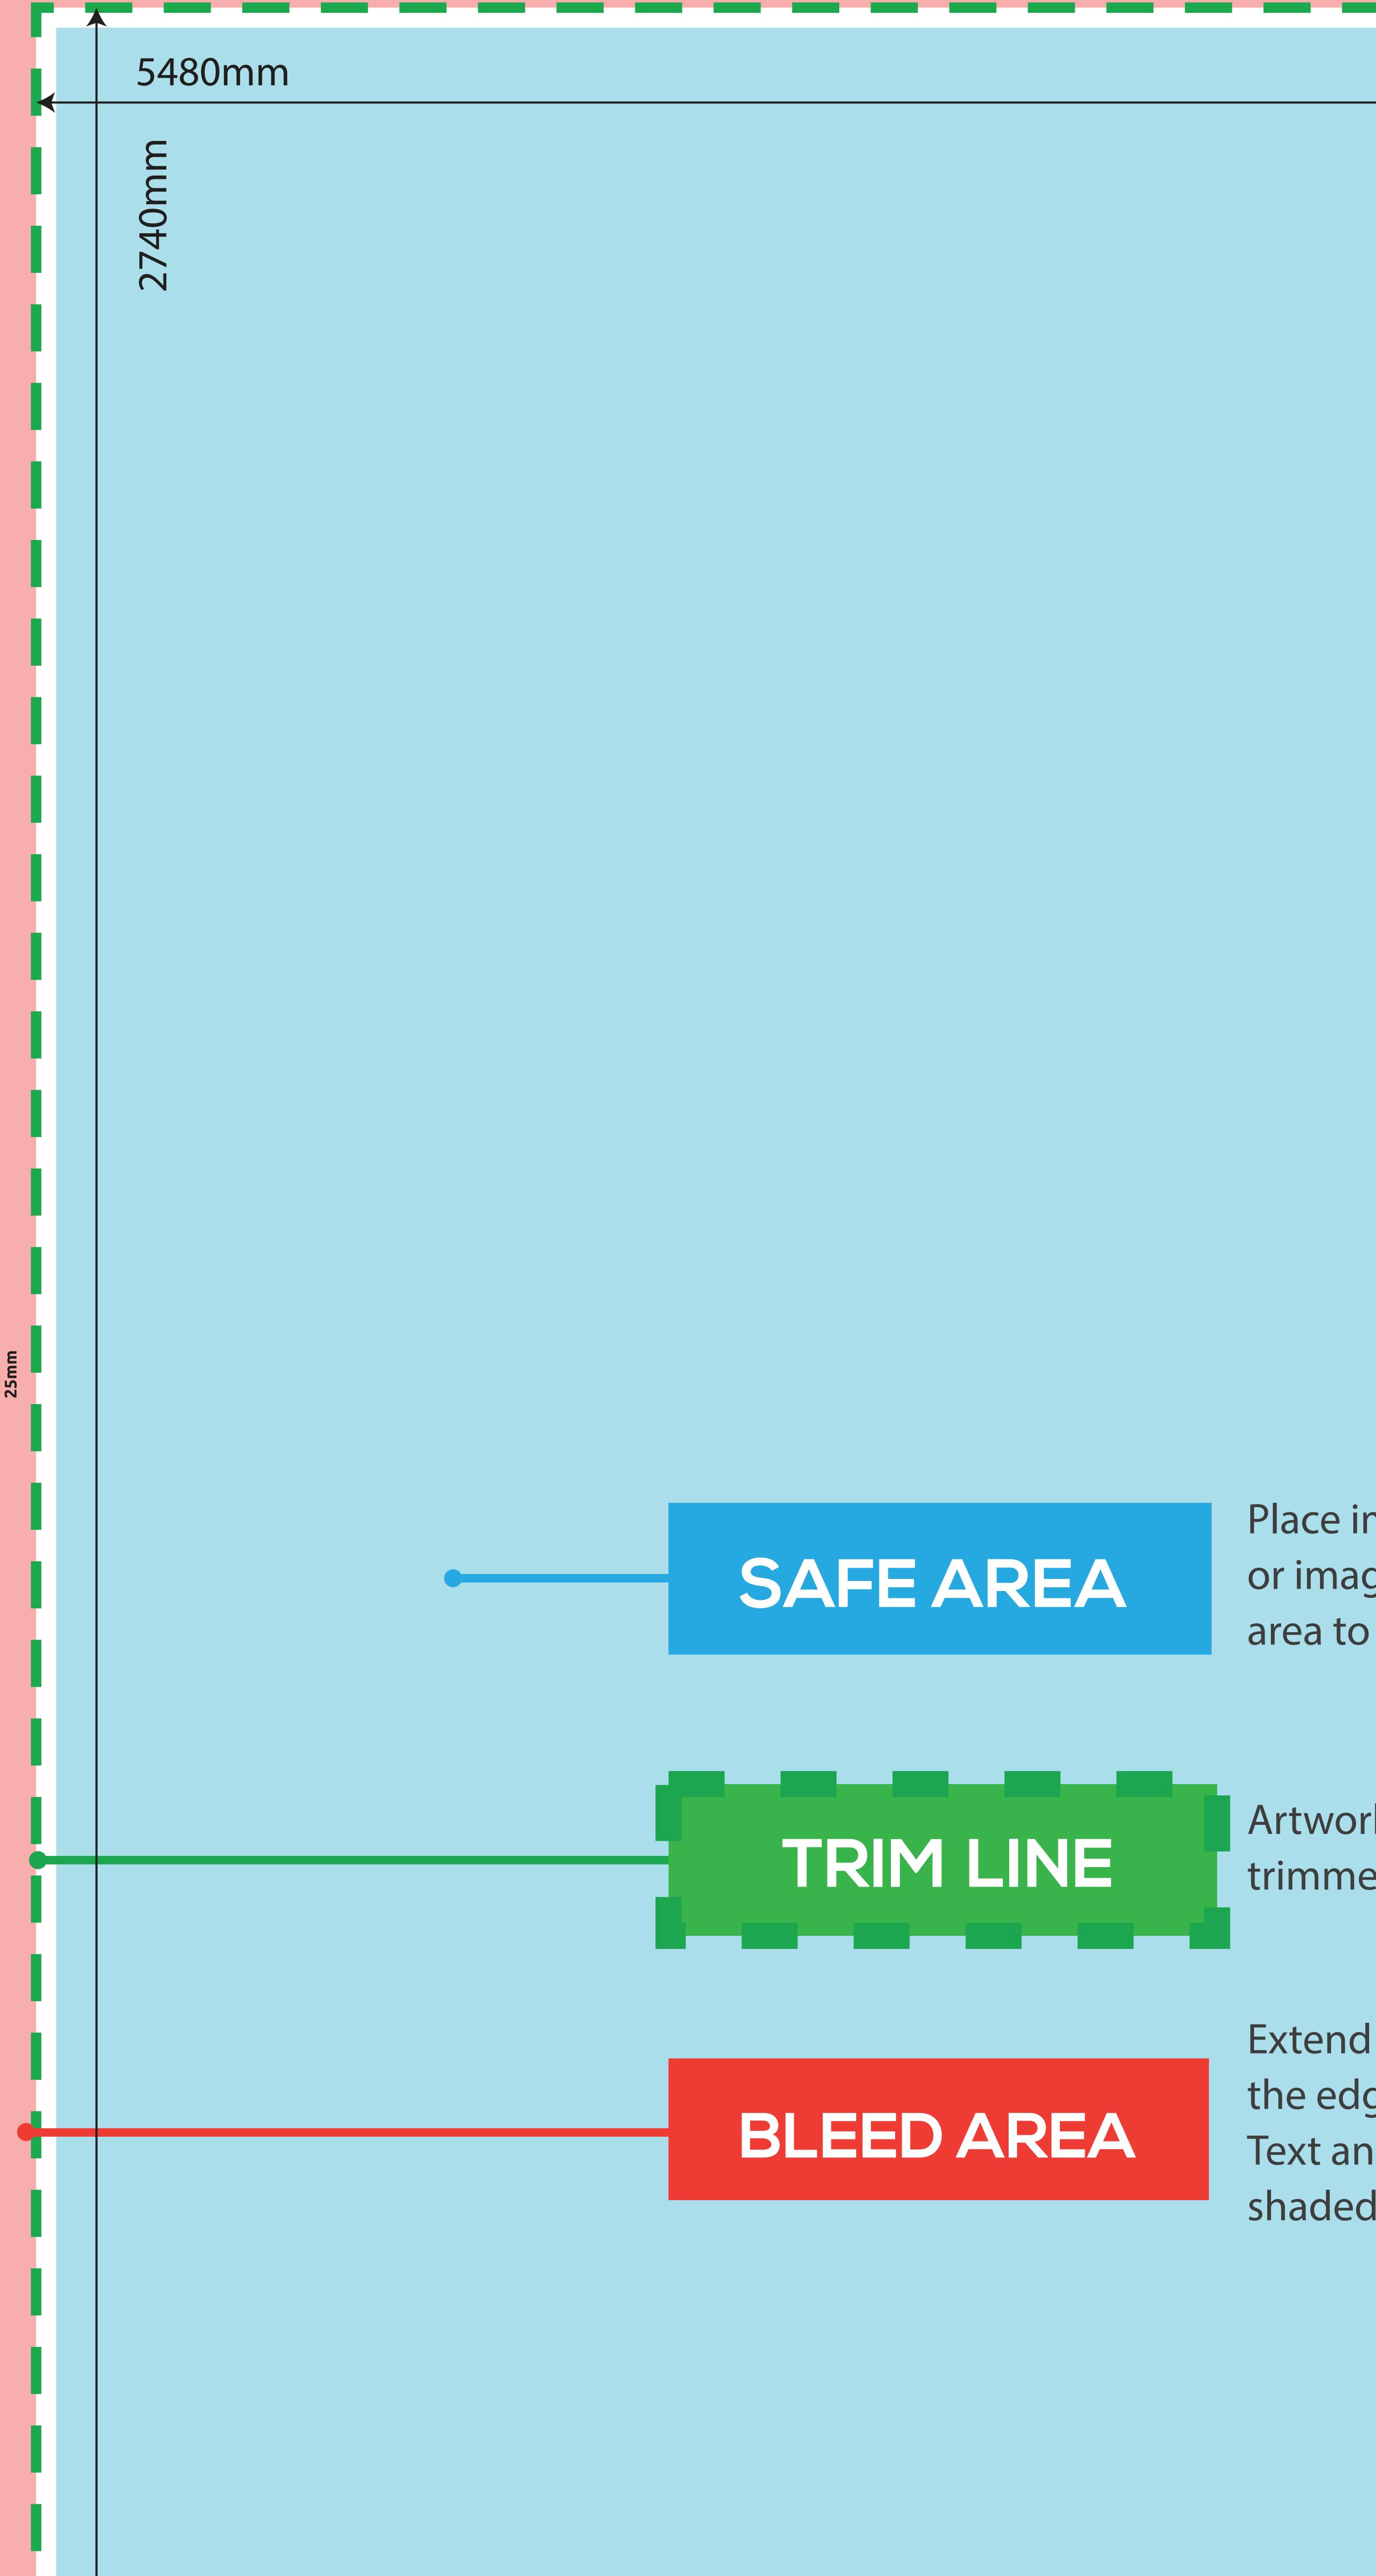

#### **PRODUCT SPECIFICS:**

- Artwork size: 5480mm x 2740mm (WxH)
- Total size with bleed: 5530mm x 2790mm (WxH)
- Use of vector image recommended
- 25mm bleed requirement

# **SIZE:** 5480x2740 mm (W x H) Please delete this layer before sending back to us. (THIS TEMPLATE IS AT 50%)

25mm

Place important text or image Inside this blue area to prevent trimming.

Artwork will be trimmed here.

Extend your artwork to the edge of this area. Text and Images on this red shaded area will be trimmed

25mm