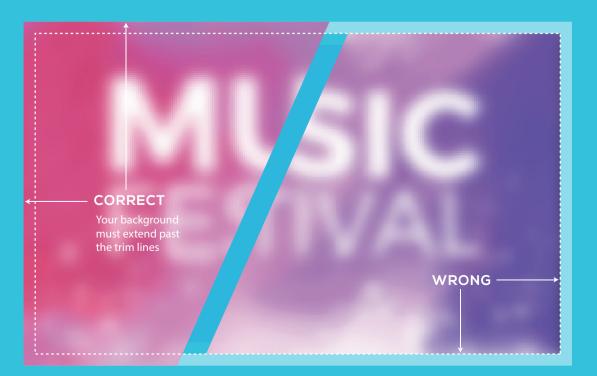

#### WHAT IS BLEED?

When designing for print it is important to remember that it can be difficult to trim a job right on the edge of a design. In order to achieve the best result possible, you will need to extend your design past the trim lines, so the design can easily be cut down to size. The area that extends past your trim lines is called 'bleed'. In order to get the best results when designing for print, it's important to ensure your artwork always extends past the trim lines.

#### **PRODUCT SPECIFICS:**

- Artwork size: 5480mm x 2740mm (WxH)
- Total size with bleed: 5530mm x 2790mm (WxH)
- Use of vector image recommended
- 25mm bleed requirement