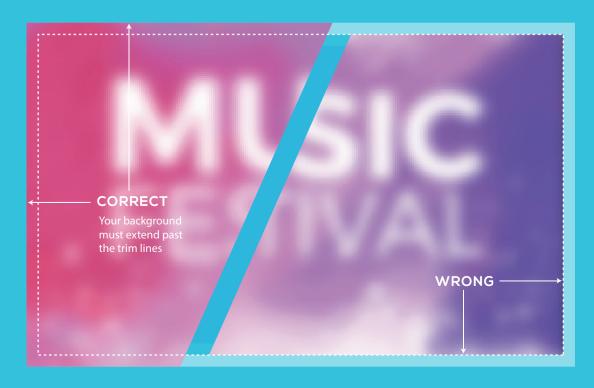

### WHAT IS BLEED?

When designing for print it is important to remember that it can be difficult to trim a job right on the edge of a design. In order to achieve the best result possible, you will need to extend your design past the trim lines, so the design can easily be cut down to size. The area that extends past your trim lines is called 'bleed'. In order to get the best results when designing for print, it's important to ensure your artwork always extends past the trim lines.